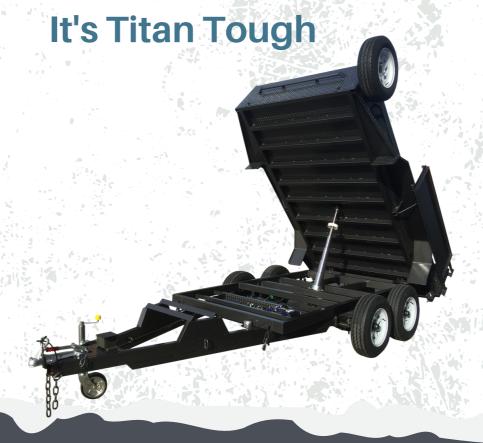

# 28 Tipper-2.8T

Our Tipper trailer is a great addition to any construction project.

Custom designed with ratings from 2.8 tonne to 4.5 tonne With range in many sizes. Once you have purchased a Titan hydraulic tipper you will never look back.

With a dual hinge tail gate, they are easy to use and very convenient to transport machinery or dump materials such as gravel, dirt, sand, and garden waste. They are built to last Made from 100% Australian steel.

#### 28 Tipper-2.8T Specifications

Trailer Type - Box with full floor and sides

**GVM** - 2800kg

**Size Variations** - 2440L x 1530W - 3050L x 1530W

Finishes - Painted OR Galvanised

Suspension - Roller Rocker

Flooring - Smooth Floor

Lights - Multi Volt LED'S

**Accessories Available** - Auger Holder, Jerry Can holder, Toolbox, Credo Electric Breaks, Cage, Custom Size sides.

Warranty - 2 years Structural Warranty