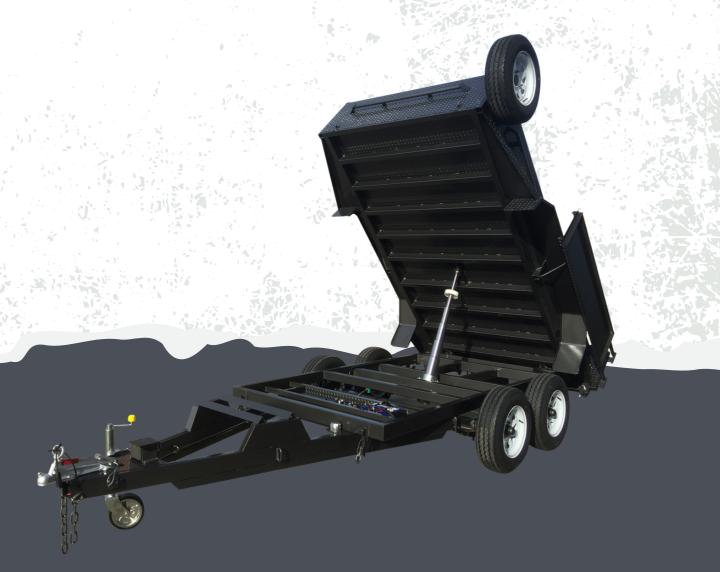

# 28 Tipper-2.8T

Our Tipper trailer is a great addition to any construction project.

Custom designed with ratings from 2.8 tonne to 4.5 tonne With range in many sizes. Once you have purchased a Titan hydraulic tipper you will never look back.

With a dual hinge tail gate, they are easy to use and very convenient to transport machinery or dump materials such as gravel, dirt, sand, and garden waste. They are built to last Made from 100% Australian steel.

#### 28 Tipper-2.8T Specifications

Trailer Type - Box with full floor and sides

**GVM** - 2800kg

**Size Variations** - 2440L x 1530W - 3050L x 1530W

Finishes - Painted OR Galvanised

Suspension - Roller Rocker

Flooring - Smooth Floor

Lights - Multi Volt LED'S

**Accessories Available** - Auger Holder, Jerry Can holder, Toolbox, Credo Electric Breaks, Cage, Custom Size sides.

Warranty - 2 years Structural Warranty