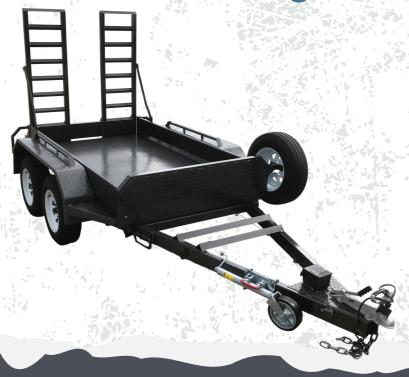

# 28BP-2.8T Box Plant Trailer

At Titan Engineering, machinery trailers are our speciality.

We supply many of the large excavation and machinery dealers across Australia.

Our user-friendly trailers come in a range of sizes and designs, ensuring you find a trailer specifically suited to your needs.

### 28BP-2.8T Box Plant Trailer Specifications

**Trailer Type** - Box with full floor and sides

**GVM** - 2800kg

**Size Variations** - 2400L x 1350W - 3400L x 1530W

Finishes - Painted OR Galvanised

Suspension - Roller Rocker

Flooring - Checker plate

Lights - Multi Volt LED'S

**Accessories Available** - Auger Holders, Hammer Box, Jerry Can holder, Tool box, Credo Electric Brakes, Can be upgraded to 3.2T Rated

Warranty - 2 years Structural Warranty

**VIC Registration** - Included

Standard Titan Inclusions - Jockey Wheel & Spare Wheel