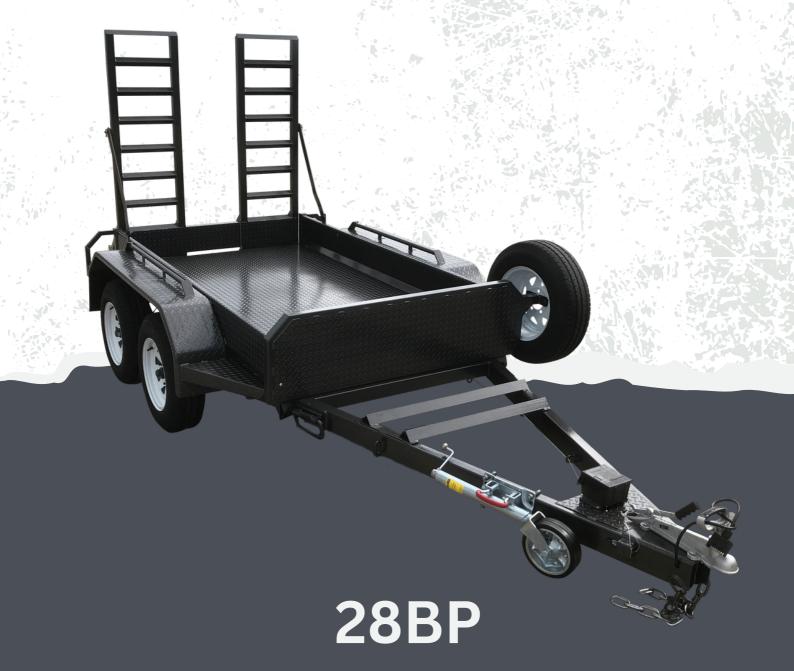

# 28BP-2.8T Box Plant Trailer

At Titan Engineering, machinery trailers are our speciality.

We supply many of the large excavation and machinery dealers across Australia.

Our user-friendly trailers come in a range of sizes and designs, ensuring you find a trailer specifically suited to your needs.

### 28BP-2.8T Box Plant Trailer Specifications

**Trailer Type** - Box with full floor and sides

**GVM** - 2800kg

**Size Variations** - 2400L x 1350W - 3400L x 1530W

Finishes - Painted OR Galvanised

Suspension - Roller Rocker

Flooring - Checker plate

Lights - Multi Volt LED'S

**Accessories Available** - Auger Holders, Hammer Box, Jerry Can holder, Tool box, Credo Electric Brakes, Can be upgraded to 3.2T Rated

Warranty - 2 years Structural Warranty

**VIC Registration** - Included

Standard Titan Inclusions - Jockey Wheel & Spare Wheel