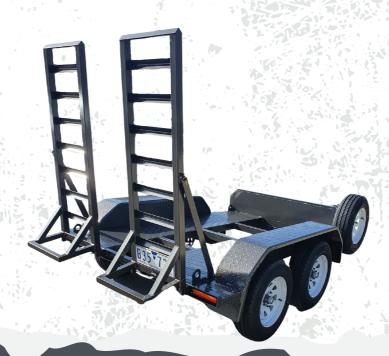

### 28P-2.8T Plant Trailer

At Titan Engineering, machinery trailers are our speciality.

We supply many of the large excavation and machinery dealers across Australia.

Our user-friendly trailers come in a range of sizes and designs, ensuring you find a trailer specifically suited to your needs.

#### 28P-2.8T Plant Trailer Specifications

Trailer Type - Split Track Floor

**GVM** - 2800kg

**Size Variations** - 2400L x 1350W - 3400L x 1530W

Finishes - Painted OR Galvanised

Suspension - Roller Rocker

Flooring - Checker plate

Lights - Multi Volt LED'S

Accessories Available - Auger Holders, Hammer Box, Jerry Can holder, Tool box, Credo Electric Brakes

Warranty - 2 years Structural Warranty

VIC Registration - Included

Standard Titan Inclusions - Jockey Wheel & Spare Wheel