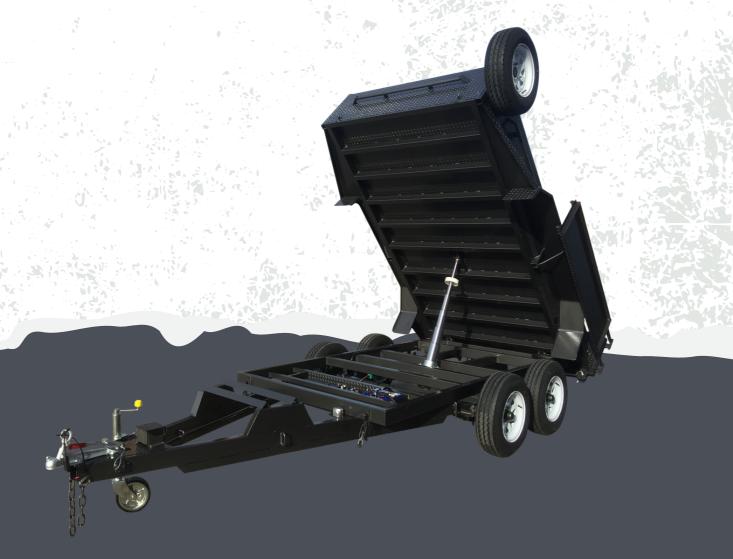

# 35 Tipper-3.5T

Our Tipper trailer is a great addition to any construction project.

Custom designed with ratings from 2.8 tonne to 4.5 tonne With range in many sizes. Once you have purchased a Titan hydraulic tipper you will never look back.

With a dual hinge tail gate, they are easy to use and very convenient to transport machinery or dump materials such as gravel, dirt, sand, and garden waste. They are built to last Made from 100% Australian steel.

#### 35 Tipper-3.5T Specifications

Trailer Type - Box with full floor and sides

**GVM** - 3500kg

**Size Variations** - 2440L x 1530W - 3600L x 1830W

Finishes - Painted OR Galvanised

Suspension - Roller Rocker

Flooring - Smooth Floor

Lights - Multi Volt LED'S

**Accessories Available** - Auger Holder, Jerry Can holder, Toolbox, Credo Electric Breaks, Cage, Jack Stand, Custom Size sides.

Warranty - 2 years Structural Warranty