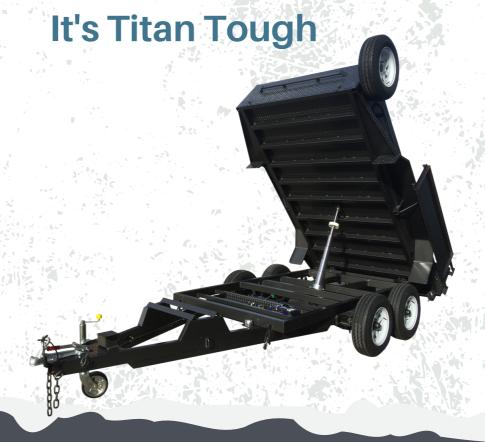

# 35 Tipper-3.5T

Our Tipper trailer is a great addition to any construction project.

Custom designed with ratings from 2.8 tonne to 4.5 tonne With range in many sizes. Once you have purchased a Titan hydraulic tipper you will never look back.

With a dual hinge tail gate, they are easy to use and very convenient to transport machinery or dump materials such as gravel, dirt, sand, and garden waste. They are built to last Made from 100% Australian steel.

#### 35 Tipper-3.5T Specifications

Trailer Type - Box with full floor and sides

**GVM** - 3500kg

**Size Variations** - 2440L x 1530W - 3600L x 1830W

Finishes - Painted OR Galvanised

Suspension - Roller Rocker

Flooring - Smooth Floor

Lights - Multi Volt LED'S

**Accessories Available** - Auger Holder, Jerry Can holder, Toolbox, Credo Electric Breaks, Cage, Jack Stand, Custom Size sides.

Warranty - 2 years Structural Warranty