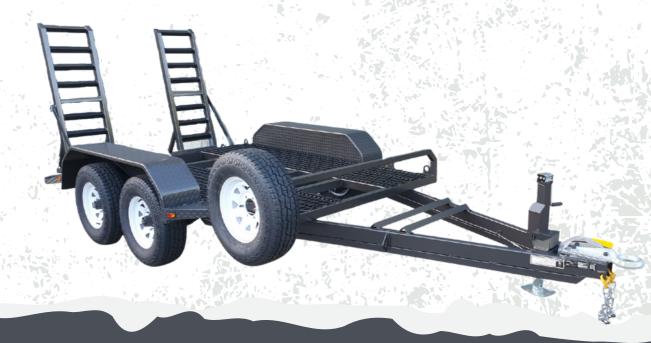

#### 45BP-4.5T Box Plant Trailer

At Titan Engineering, machinery trailers are our speciality.

We supply many of the large excavation and machinery dealers across Australia.

Our user-friendly trailers come in a range of sizes and designs, ensuring you find a trailer specifically suited to your needs.

#### 45BP-4.5T Plant Trailer Specifications

Trailer Type - Box with full floor and sides

**GVM** - 4500kg

Size Variations - 1650W x 3000L

Finishes - Painted OR Galvanised

Suspension - Roller Rocker

Flooring - Checker plate