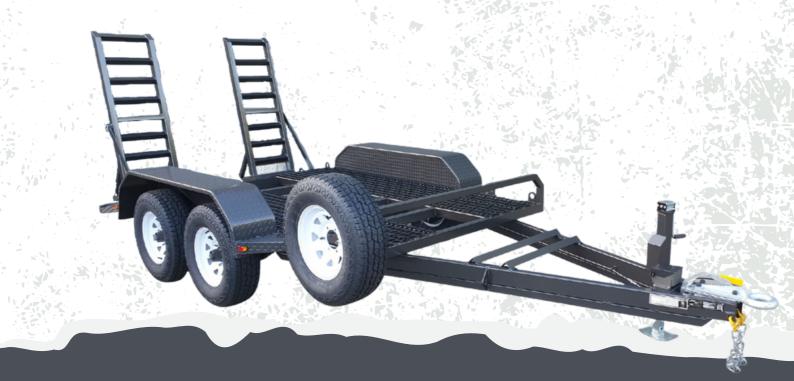

#### 45BP-4.5T Box Plant Trailer

At Titan Engineering, machinery trailers are our speciality.

We supply many of the large excavation and machinery dealers across Australia.

Our user-friendly trailers come in a range of sizes and designs, ensuring you find a trailer specifically suited to your needs.

#### 45BP-4.5T Plant Trailer Specifications

Trailer Type - Box with full floor and sides

**GVM** - 4500kg

Size Variations - 1650W x 3000L

Finishes - Painted OR Galvanised

Suspension - Roller Rocker

Flooring - Checker plate

Lights - Multi Volt LED'S

Accessories Available - Auger Holders, Hammer Box, Jerry Can holder, Tool box, Credo Electric Brakes

Warranty - 2 years Structural Warranty

VIC Registration - Included

Standard Titan Inclusions - Jockey Wheel & Spare Wheel