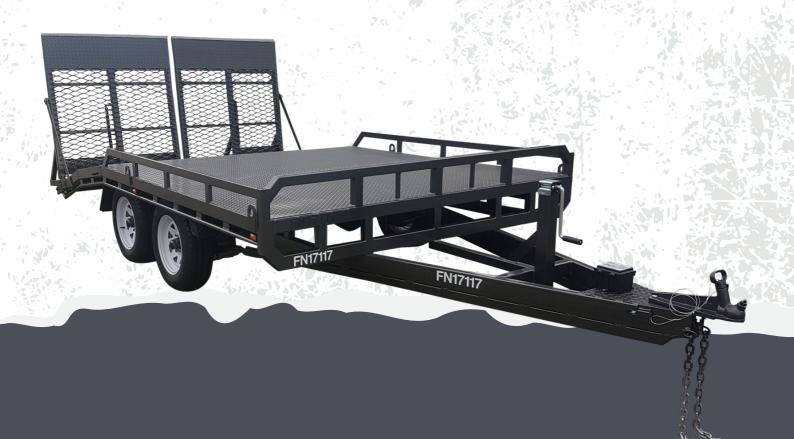

#### 35FD & 32FD Flat Deck with Beaver Tail

Flat Deck trailers are designed to carry a variety of loads, including machinery and equipment. You can safely load and unload items like steel frames, pool tables and pallets due to the trailer having a flat deck with no sides.

At Titan Engineering, our flat deck trailers come with full tie rails on each side of the trailer to secure your load. Don't forget it also comes with a two-year manufacturer warranty.

# 35FD & 32FD- Flat Deck with Beaver Tail Specifications

Trailer Type - Flat Deck with beaver tail

**GVM** - 3500kg & 3200kg

**Size Variations** - 2100x3500 to 2450 x 4600

Finishes - Painted OR Galvanised

Suspension - Roller Rocker

Flooring - Checker Plate or Mesh

Lights - Multi Volt LED'S

Accessories Available - Underbody Toolboxes, Winch

Warranty - 2 years Structural Warranty

VIC Registration - Included

Standard Titan Inclusions - Jockey Wheel & Spare Wheel