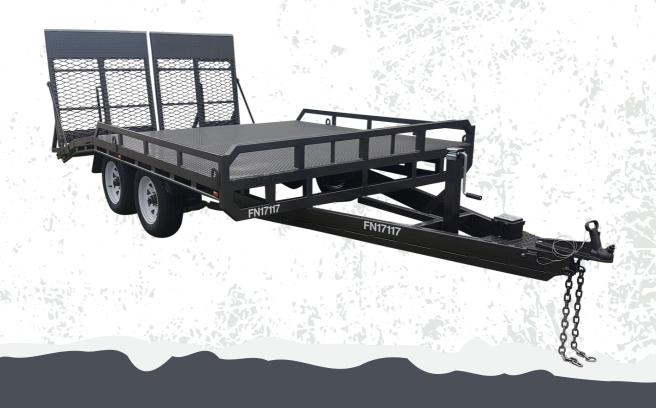

#### 35FD & 32FD Flat Deck with Beaver Tail

Flat Deck trailers are designed to carry a variety of loads, including machinery and equipment. You can safely load and unload items like steel frames, pool tables and pallets due to the trailer having a flat deck with no sides.

At Titan Engineering, our flat deck trailers come with full tie rails on each side of the trailer to secure your load. Don't forget it also comes with a two-year manufacturer warranty.

# 35FD & 32FD- Flat Deck with Beaver Tail Specifications

Trailer Type - Flat Deck with beaver tail

**GVM** - 3500kg & 3200kg

**Size Variations** - 2100x3500 to 2450 x 4600

Finishes - Painted OR Galvanised

Suspension - Roller Rocker

Flooring - Checker Plate or Mesh

Lights - Multi Volt LED'S

Accessories Available - Underbody Toolboxes, Winch

Warranty - 2 years Structural Warranty

VIC Registration - Included

Standard Titan Inclusions - Jockey Wheel & Spare Wheel