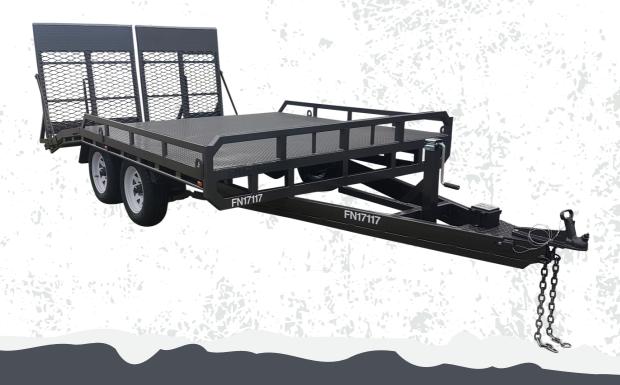

#### 35FD & 32FD Mower Trailer

Titan Engineering have been supplying to councils, council contractors and mower dealers for years.

Our lawn mowing trailers are built using high quality materials, ensuring they last season to season.

We can custom design your mower trailer to suit any size or style of lawn mower and equipment.

Our trailers are suitable for all domestic and commercial use.

# 35FD & 32FD Flat Deck with Beaver Tail Specifications

Trailer Type - Flat Deck with beaver tail

**GVM** - 3500kg & 3200kg

**Size Variations** - 2100x3500 to 2450 x 4600

Finishes - Painted OR Galvanised

Suspension - Roller Rocker

Flooring - Checker Plate or Mesh

Lights - Multi Volt LED'S

Accessories Available - Underbody Toolboxes, Winch

Warranty - 2 years Structural Warranty

VIC Registration - Included

Standard Titan Inclusions - Jockey Wheel & Spare Wheel