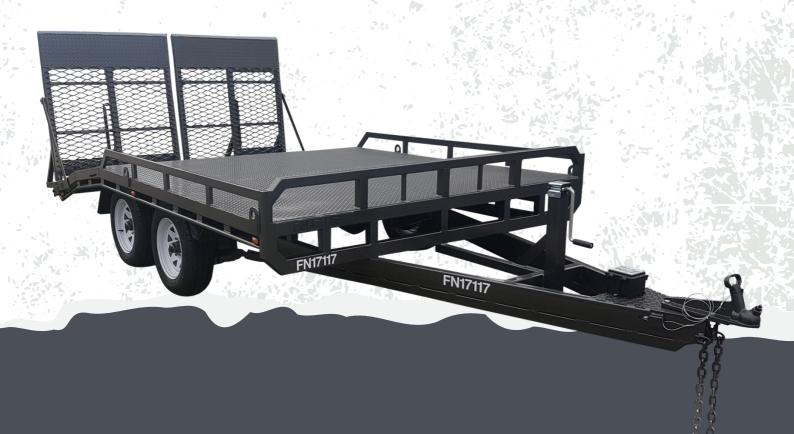

#### 35FD & 32FD Mower Trailer

Titan Engineering have been supplying to councils, council contractors and mower dealers for years.

Our lawn mowing trailers are built using high quality materials, ensuring they last season to season.

We can custom design your mower trailer to suit any size or style of lawn mower and equipment.

Our trailers are suitable for all domestic and commercial use.

# 35FD & 32FD Flat Deck with Beaver Tail Specifications

Trailer Type - Flat Deck with beaver tail

**GVM** - 3500kg & 3200kg

**Size Variations** - 2100x3500 to 2450 x 4600

Finishes - Painted OR Galvanised

Suspension - Roller Rocker

Flooring - Checker Plate or Mesh

Lights - Multi Volt LED'S

Accessories Available - Underbody Toolboxes, Winch

Warranty - 2 years Structural Warranty

VIC Registration - Included

Standard Titan Inclusions - Jockey Wheel & Spare Wheel