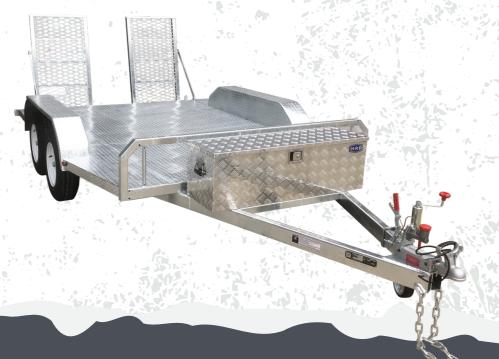

# **Mower Trailers**

Titan Engineering have been supplying to councils, council contractors and mower dealers for years.

Our lawn mowing trailers are built using high quality materials, ensuring they last season to season.

We can custom design your mower trailer to suit any size or style of lawn mower and equipment.

Our trailers are suitable for all domestic and commercial use.

#### **Specifications**

**Trailer Type** - Mower Plant Trailer

GVM - 2000kg-3000kg

Size Variations - 2000x3400 to Custom

Finishes - Painted OR Galvanised

Suspension - Roller Rocker

Flooring - Checker Plate or Mesh

Lights - Multi Volt LED'S

**Accessories Available** - Jerry can holder, Sign holder, Tool box, Credo electric brakes

Warranty - 2 years Structural Warranty

VIC Registration - Included

Standard Titan Inclusions - Jockey Wheel & Spare Wheel