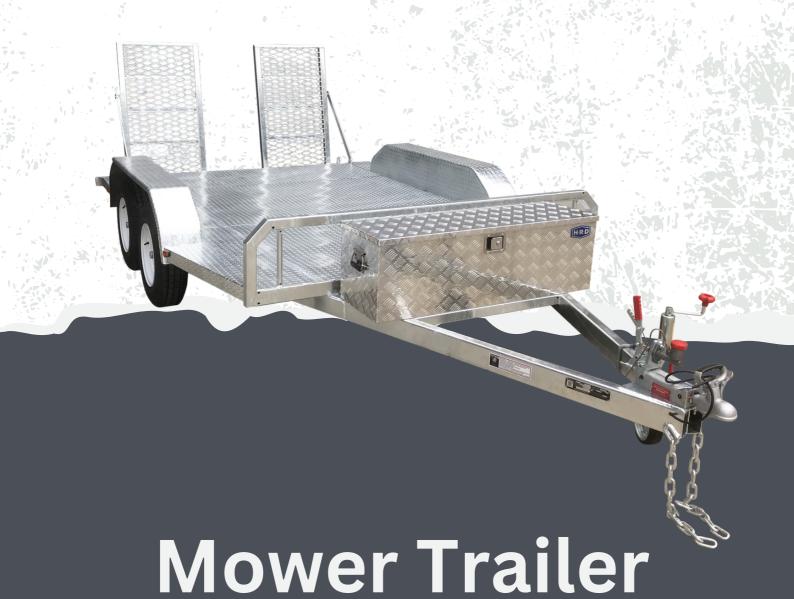

## **MOWER TRAILER**

It's Titan Tough

### **MOWER TRAILER**

It's Titan Tough

### **MOWER TRAILER**

#### **Specifications**

**Trailer Type** - Mower Plant Trailer

GVM - 2000kg-3000kg

Size Variations - 2000x3400 to Custom

Finishes - Painted OR Galvanised

Suspension - Roller Rocker

Flooring - Checker Plate or Mesh

Lights - Multi Volt LED'S

**Accessories Available** - Jerry can holder, Sign holder, Tool box, Credo electric brakes

Warranty - 2 years Structural Warranty

VIC Registration - Included

Standard Titan Inclusions - Jockey Wheel & Spare Wheel