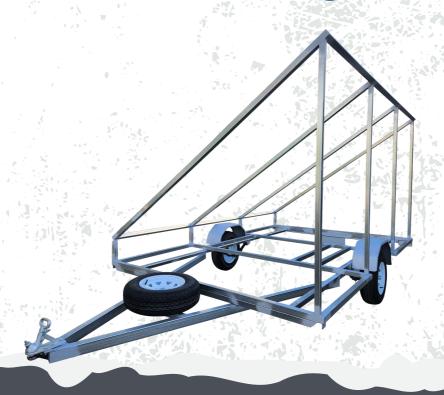

#### **Solar Trailer**

Titan solar trailers are fully transportable which is perfect for off the grid living, construction sites, events, etc.

Our standard size fits 4m x 3m of solar panels however, like with most of our trailers we also offer custom design any size and specifications to suit your needs.

#### **Specifications**

Trailer Type - Solar Frame

**GVM** - 750kg

Size Variations - 5500 x 2500 - to custom

**Build Type** - Dura Gal

Suspension - Roller Rocker

Flooring - Sub frame

Lights - Multi Volt LED'S