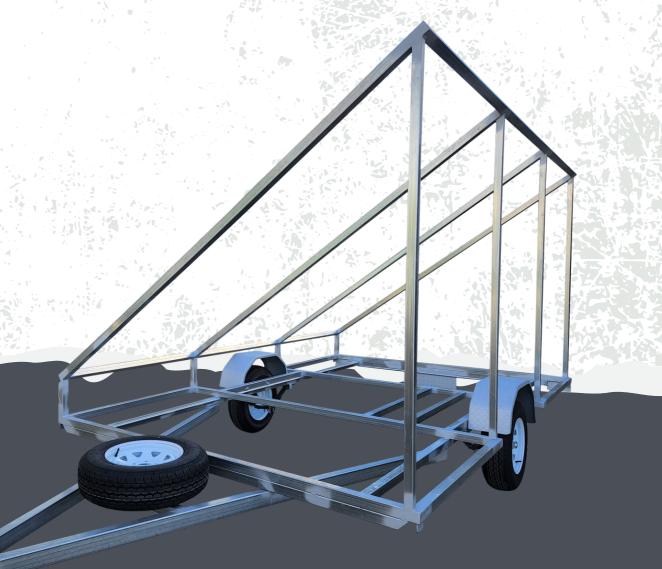

#### **Solar Trailer**

Titan solar trailers are fully transportable which is perfect for off the grid living, construction sites, events, etc.

Our standard size fits 4m x 3m of solar panels however, like with most of our trailers we also offer custom design any size and specifications to suit your needs.

#### **Specifications**

Trailer Type - Solar Frame

**GVM** - 750kg

Size Variations - 5500 x 2500 - to custom

**Build Type** - Dura Gal

Suspension - Roller Rocker

Flooring - Sub frame

Lights - Multi Volt LED'S

Accessories Available - Spare Wheel

Warranty - 2 years Structural Warranty

VIC Registration - Included

**Standard Titan Inclusions** - Jockey Wheel