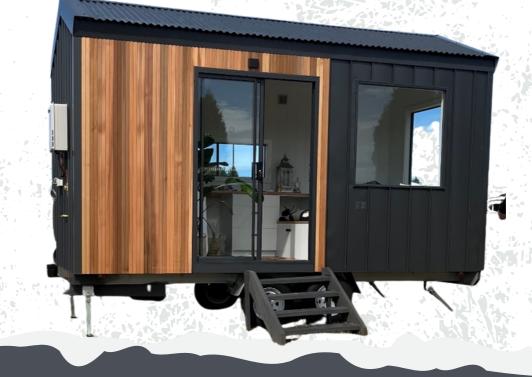

#### **INY HOUSE TRAILER** It's Titan Tough

# **Tiny House** Chassis

### **TINY HOUSE TRAILERS** It's Titan Tough

## **Tiny House Chassis**

Titan Engineering has been manufacturing tiny house chassis for over seven years. We supply to multiple tiny house building companies across Victoria. We manufacture all sizes to suit your build

### **Specifications**

Trailer Type - Flat deck open chassis

GVM - 2800kg-4500kg

Size Variations - 2400x3000 to 2400 x 9000

Build Type - Made out of Dura Gal

Suspension - Tandem or Tri Axle

Flooring - No Floor

Lights - Multi Volt LED'S

Accessories Available - Drop Legs, Pin Tool

Warranty - 2 years Structural Warranty

VIC Registration - Included

Standard Titan Inclusions - Jockey Wheel & Spare Wheel